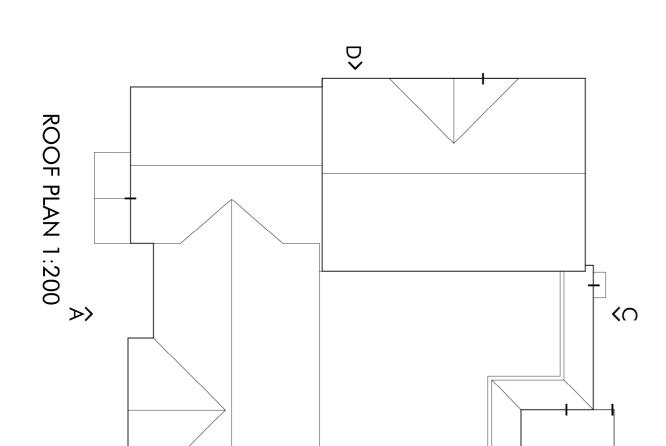

REAR ELEVATION - C (NORTH)

믹

PLANNING

cale date
1:100 @ A1 NOVEMBER 2015
tratus

drawing number revisio A-3186 D date

iroject number 2367

THE PUB ELEVATIONS

KEEPHATCH BEECH LAND, WOKINGHAM

THE KEEPHATCH BEECH CONSORTIUM

client

| AM PW PLANNING      | ΡW  | AM   | D 08.04.16 CLIENT COMMENT AMENDMENTS                                | 08.04.16 | D   |
|---------------------|-----|------|---------------------------------------------------------------------|----------|-----|
| &<br>AM PW PLANNING | ΡW  | AN S | C 31.03.16 AMENDED IN RESPONSE TO PLANNERS &<br>CLIENTS COMMENTS AV | 31.03.16 | 0   |
| TG PW PLANNING      | PW  | TG   | 16.12.15 ROOF DETAIL AMENDED, RENDER<br>& CHIMNEY ADDED             | 16.12.15 | σ   |
| MP PW PLANNING      | ΡW  | MP   | 27.11.15 FIRST ISSUE                                                | 27.11.15 | ⊳   |
| BY CHK ISSUE FOR    | CHK | ВΥ   | REV DATE CHANGES                                                    | DATE     | REV |